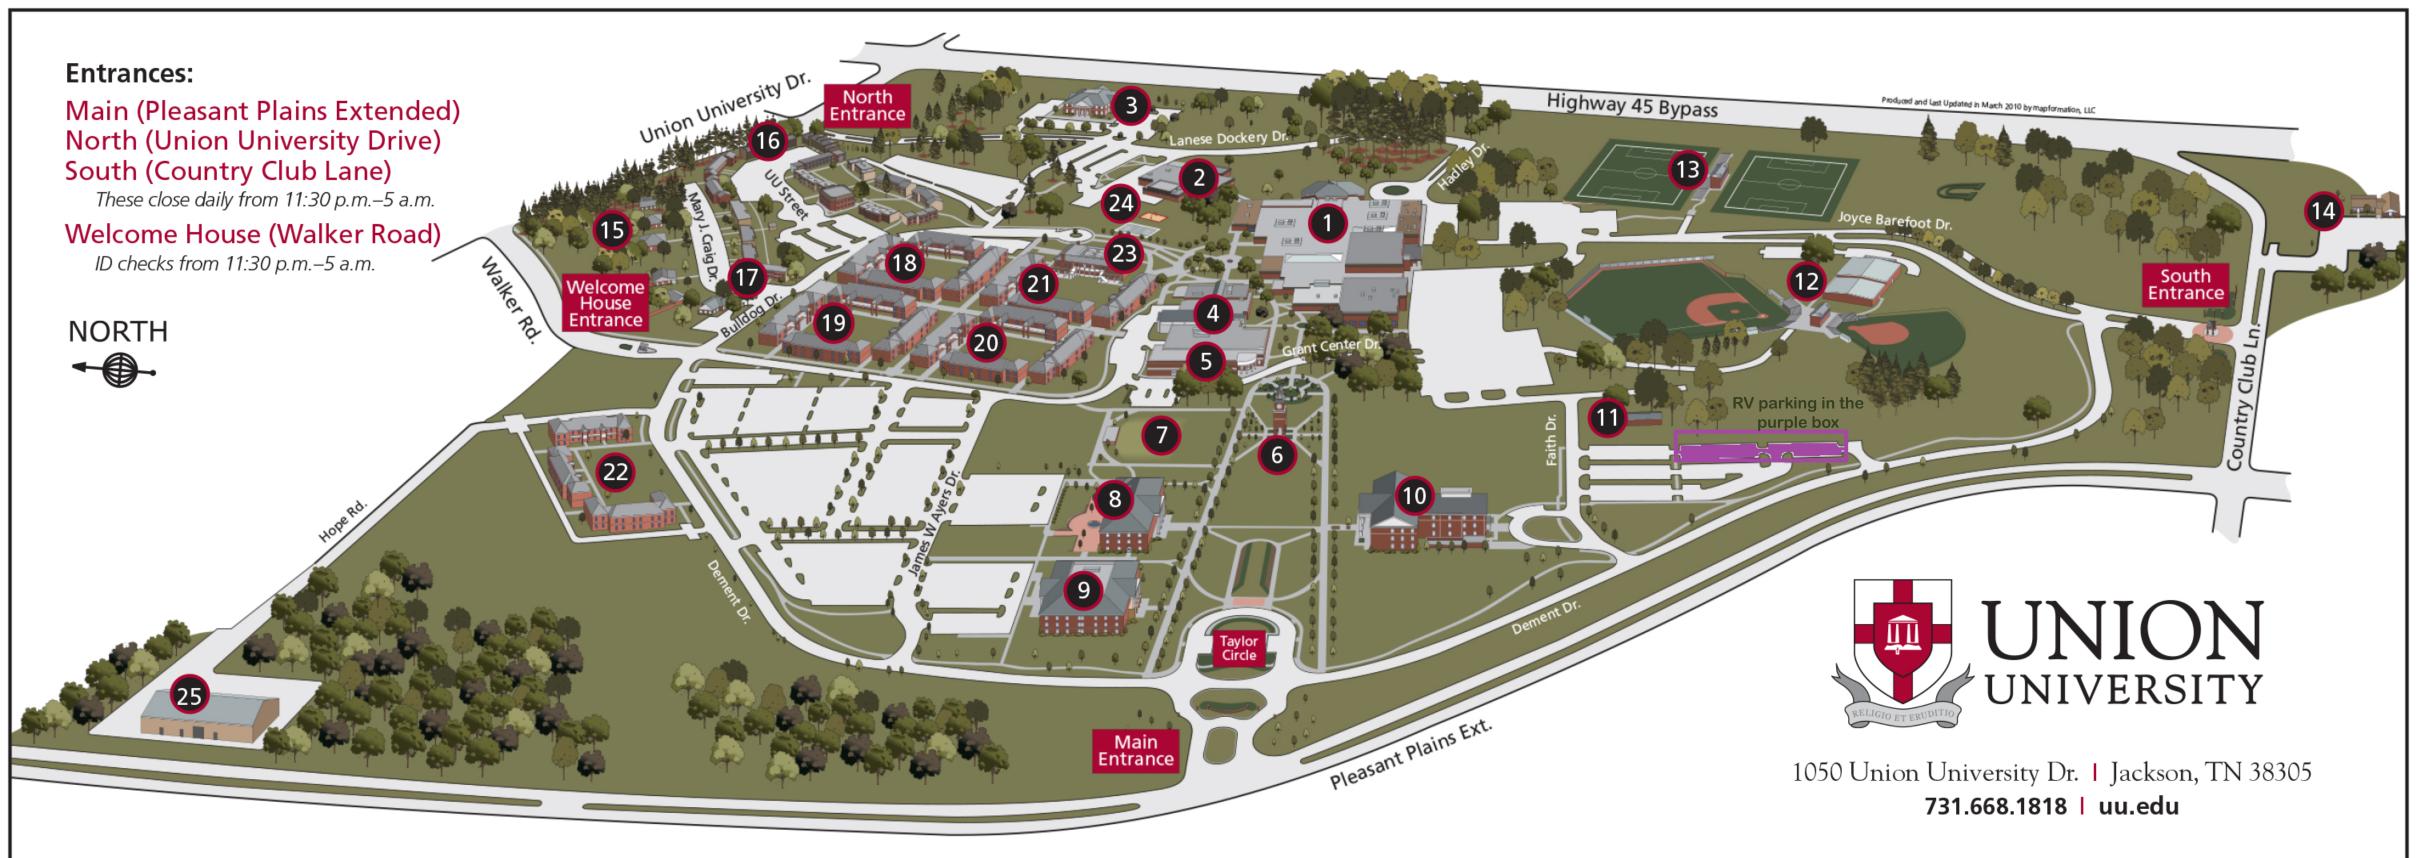

## 1. Penick Academic Complex

Art Gallery College of Arts and Sciences **James Baggett Suite Emma Waters Summar Library** The Hundley Center Fred Delay Gymnasium George M. Savage Memorial Chapel **Union Station** Vocatio Center for Life Calling and Career Waldrop Administrative Center Robert E. Craig Conference Room Warren F. Jones Academic Center W.D. Powell Theatre Wellness Center E. T. "Rocky" Palmer Activities Center Grace C. Williams Aquatic Center

2. Blasingame Academic Complex

College of Education and Human
Studies including School of
Education and School of Social Work
McAfee School of Business Administration

3. Hammons Hall

Advancement and Alumni Church Relations LifeWay Christian Store University Communications University Relations

4. Barefoot Student Union Building

Enrollment Services
Student Financial Planning and
Undergraduate Admissions
Barefoots Joe
Brewer Dining Hall and
Coburn Dining Room
Harvey Auditorium
Lexington Inn
Safety and Security
Spiritual Life
Student Services
Post Office

- University Services

  5. Carl Grant Events Center

  Banquet Hall

  Heritage Center
- 6. Miller Tower
- 7. Proposed New Library
- 8. Jennings Hall

Departments of Music and Communication Arts

School of Theology and Missions

9. Providence Hall

Center for Excellence in Health Care Practice School of Pharmacy

10. White Hall

Departments of Biology and Chemistry School of Nursing

- 11. Photo House
- 12. Fesmire Field House and Press Box
  Baseball Field
  Softball Field
- 13. Smith Memorial Soccer Complex
- 14. Luther Hall
- 15. Fraternity Row
- 16. Heritage Residence Complex McAfee Commons
- 17. Warmath Residence Complex
- **18. Ayers Residence Complex**
- 19. Hurt Residence Complex
- **20. Watters Residence Complex**
- 21. Grace Residence Complex
- 22. Hope Residence Complex
- 23. Bowld Student Commons

Please see other side for detail of Residence Complexes

24. Outdoor Recreation

Basketball Court
Sand Volleyball Court

- 25. Facilities Management
- 26. Center for Continuing and Professional Studies

1938 Emporium Drive, Jackson, TN

From main campus-north entrance:
Right on Union University Dr.
Right (South) on the 45 Bypass.
Take the ramp for Vann Dr.
Left on Vann Dr. Right on Emporium Dr.
The Center is on the left.