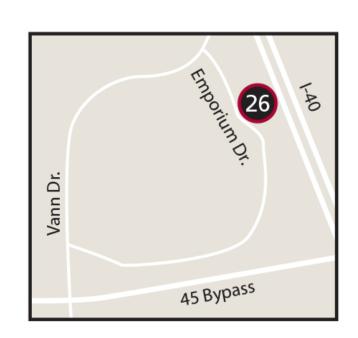

Please see other side for detail of Residence Complexes

24. Outdoor Recreation

Basketball Court
Sand Volleyball Court

- 25. Facilities Management
- 26. Center for Continuing and Professional Studies

1938 Emporium Drive, Jackson, TN

From main campus-north entrance:
Right on Union University Dr.
Right (South) on the 45 Bypass.
Take the ramp for Vann Dr.
Left on Vann Dr. Right on Emporium Dr.
The Center is on the left.