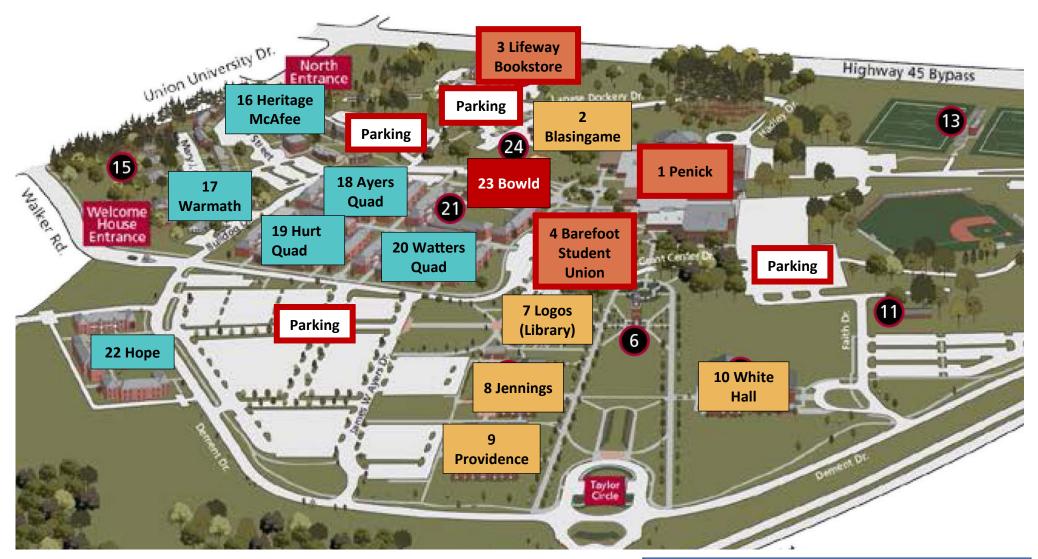

- Ext prep −7 Logos Library
- Exp storage—22 Emma Waters Library in 1
   Penick (next to check-in)
- Lost & Found at 23 Bowld Help Desk
- Prayer Room RA 47 in 4 Barefoot
- Student meals—Brewer Dining Hall in 4
   Barefoot
- Social Barefoots Joe in 4 Barefoot
- Parking Lots. Please do NOT park in spots with blue lines, or along any of the streets.

- NITOC family areas
- Competition Rooms
- Judge areas
- Check-in, awards Fred Delay Gym 1 Penick
- Announcements, Breaks "Small Gym" in 1
   Penick
- Help Desk 23 Bowld 830.708.0359
- Electronic charging station 1 Penick Small Gym, 23 Bowld - Help Desk
- Bookstore 3 Lifeway
- Modero Coffee 7 Logos
- Lex Café & Barefoots Joe Coffee 4 Barefoot

## **UNION NITOC 2017 Campus Legend**

## **Competition Rooms:**

Dorms

BAR 4 Barefoot Student Union

BLA 2 Blasingame AcademicJEN 8 Jennings Hall

LOG 7 The Logos (Library)

PEN 1 Penick Academic PRO 9 Providence Hall

WHI 10 White Hall

BOW 23 Bowld

Dorms

**Quads**: 18 Ayers, 19 Hurt, 20

Watters

**16 Heritage**: Craig, Dehoney, Dodd, Grey, Jarman,

Lee, McAfee Commons, Paschall, Pollard, Rogers, Sullivan, Wright

22 Hope 17 Warmath