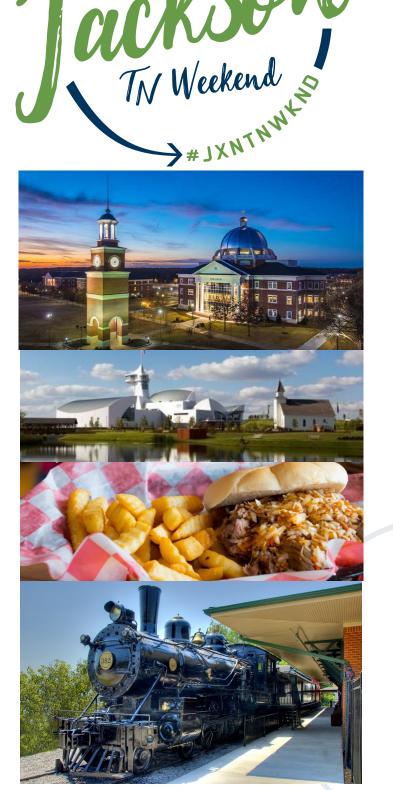

## For Your Itinerary:

- Jackson Generals Baseball May 29—June 3
- <u>Casey Jones Home & Train Museum</u>
- Southern Legends of Music at the Carnegie
- <u>Rusty's TV & Movie Car Museum</u>
- Brooks Shaw's Old Country Store
- Pinson Mounds, Pinson