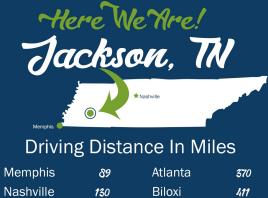

St. Louis Chattanooga Branson

- Tina Turner's Flagg Grove School, Brownsville
- <u>Shiloh National Military Park, Savannah</u>
- Discovery Park of America, Union City

|   | 130 | BIIOXI      | 411 |
|---|-----|-------------|-----|
|   | 267 | Asheville   | 424 |
| а | 255 | New Orleans | 444 |
|   | 353 | Chicago     | 489 |
|   |     |             |     |